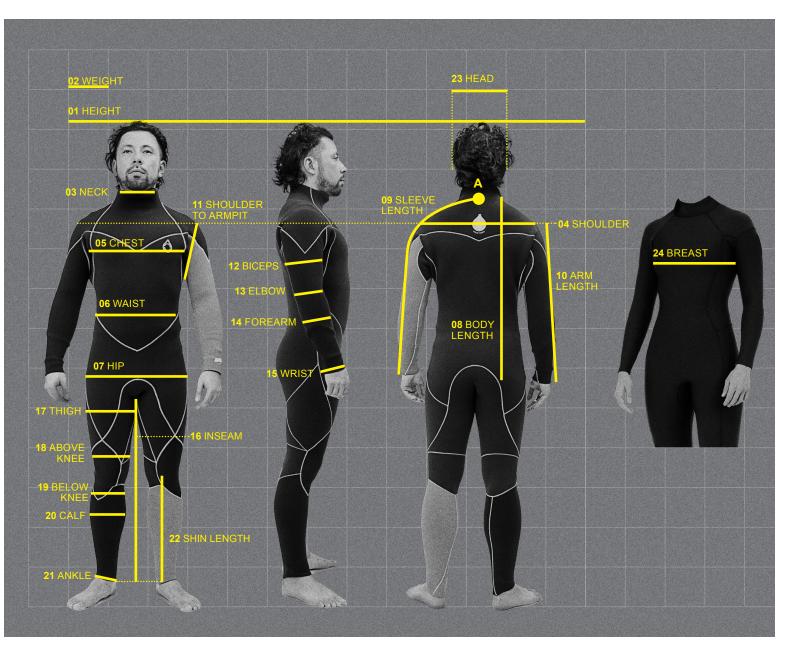

## MEASUREMENT GUIDE

STEP 01 / CHECK YOUR BODY PARTS

- Point A refers to the bone at the base of your neck, when you tilt slightly forward.
- Have a friend measure you. Self measure will result in inaccuracy.
- Best measured in bathing suit for accuracy. Measure especially precisely around joints.
- After you measure, please check against **AVERAGE SIZE CHART**(PAGE 03-04) to find large discrepancies. Re-measure if the numbers are too off.
- For more accuracy, we recommend measuring each part at least twice.

| 01 | Height                |                                                                                            |
|----|-----------------------|--------------------------------------------------------------------------------------------|
| 02 | Weight                |                                                                                            |
| 03 | Neck                  | the slimmest circumference of your neck, avoiding the Adams's apple                        |
| 04 | Shoulder              | from the very right to the very left of your shoulder through point A                      |
| 05 | Chest                 | the widest circumference of your chest                                                     |
| 06 | Waist                 | the slimmest circumference of your waist                                                   |
| 07 | Hips                  | the widest circumference of your hip                                                       |
| 08 | Body Length           | from point A to the uppermost point of your inner thigh                                    |
| 09 | Sleeve Length         | from point A to your wrist through your shoulder tip                                       |
| 10 | Arm Length            | from shoulder tip to your wrist                                                            |
| 11 | Shoulder to<br>Armpit | the circumference from your shoulder tip, under your armpits and back to your shoulder tip |
| 12 | Bicep                 | the widest circumference of your bicep                                                     |
| 13 | Elbow                 | the slimmest circumference over your elbow with arms extended                              |
| 14 | Forearm               | the widest circumference right below the elbow                                             |
| 15 | Wrist                 | the slimmest circumference of your wrist                                                   |
| 16 | Inseam                | length from the uppermost inner thigh to your ankle bone                                   |
| 17 | Thigh                 | the thickest circumference of the upper thigh                                              |
| 18 | Above Knee            | the circumference right above the knee cap                                                 |
| 19 | Below Knee            | the circumference right under the knee cap                                                 |
| 20 | Calf                  | the widest circumference of the calf                                                       |
| 21 | Ankle                 | circumference right above the ankle bone                                                   |
| 22 | Shin Length           | measure the side of your leg from the middle of knee cap to your ankle                     |
| 23 | Head                  | circumference above the ear, through the temple                                            |
| wo | MEN ONLY              |                                                                                            |
| 24 | Breast                | the fullest circumference of your breast                                                   |